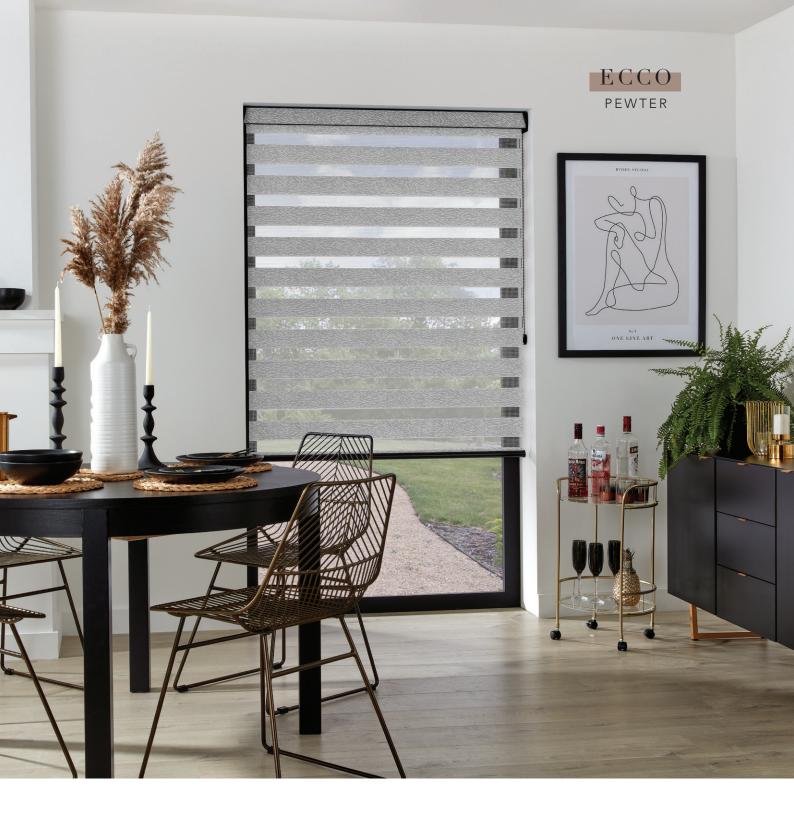

## VISION BLINDS

ULTIMATE CURB APPEAL

Vision blinds combine the ideal balance of privacy and light control with the fashionable, eye-catching trend of bold stripes and colour blocking.

Argento Grey

Easy to operate, a single control is used to slide the opaque and translucent woven stripes past each other. The same operation is used to raise or lower the window blind to any height in the window with ease, in the same way as the classic roller blind.

The front layer moves independently of the back allowing the stripes to glide between each other creating an open and closed effect, with limitless light control.

Sliding the fabric into a closed 'opaque-opaque' position allows full privacy and an impressive block of beautiful fabric at your window, whilst the 'translucent-opaque' position creates a stunning striped statement.

#### — INTERIOR TRENDS —

The Vision<sup>®</sup> fabric collection features beautiful metallic finishes, pretty sheer fabrics, natural wood woven effects and a fashionable selection of muted tones.

STYLE TIP