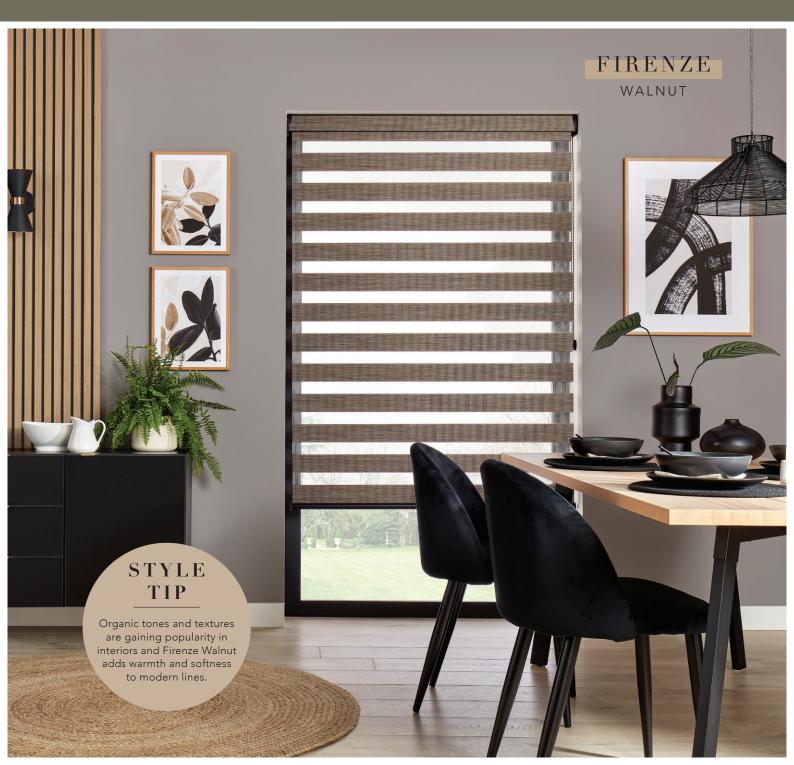

## VISION BLINDS

ULTIMATE CURB APPEAL

Vision blinds combine the ideal balance of privacy and light control with the fashionable, eye-catching trend of bold stripes and colour blocking.

Argento Grey

Easy to operate, a single control is used to slide the opaque and translucent woven stripes past each other. The same operation is used to raise or lower the window blind to any height in the window with ease, in the same way as the classic roller blind.

The front layer moves independently of the back allowing the stripes to glide between each other creating an open and closed effect, with limitless light control.

Sliding the fabric into a closed 'opaque-opaque' position allows full privacy and an impressive block of beautiful fabric at your window, whilst the 'translucent-opaque' position creates a stunning striped statement.