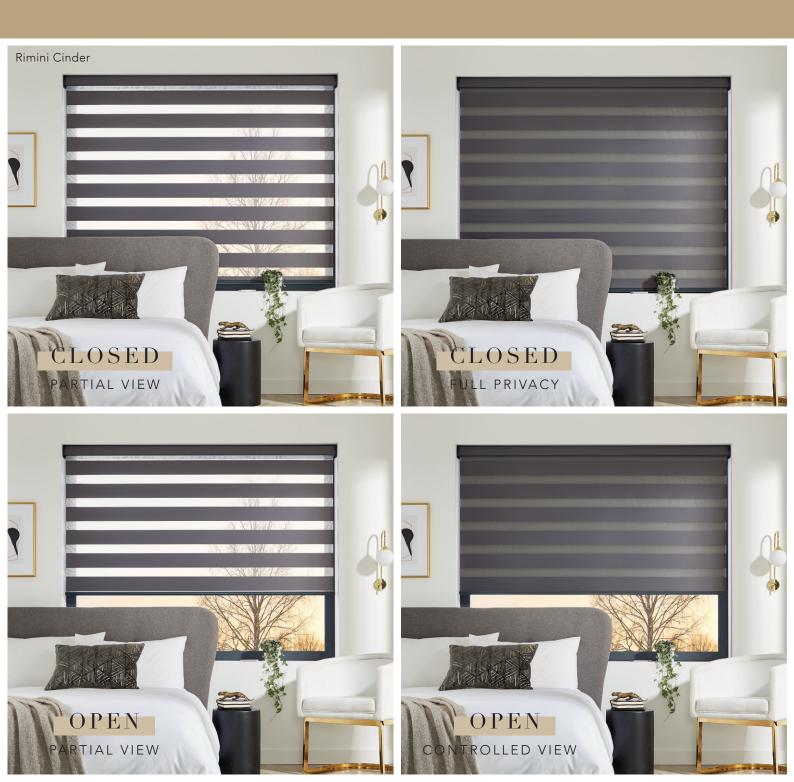

Vision blinds are an innovative window furnishing that feature two layers of translucent and opaque horizontal striped fabric that combine to create a striking modern feel.

The back fabric moves independently of the front layer allowing the stripes to glide past each other creating an open and closed effect. This allows you to control the levels of light and privacy to suit your needs.

The front layer moves independently of the back allowing the stripes to glide between each other creating an open and closed effect, with limitless light control.

Sliding the fabric into a closed 'opaque-opaque' position allows full privacy and an impressive block of beautiful fabric at your window, whilst the 'translucent-opaque' position creates a stunning striped statement.