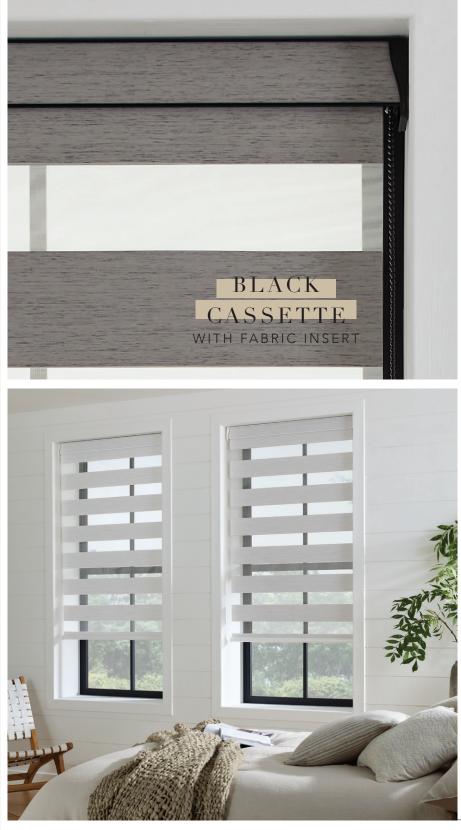

#### ACCESSORIES — A LITTLE BIT OF YOU —

Give your window blinds a stylish enhancement with one of our premium co-ordinating cassettes and matching bottom bars, to add a luxurious finish to your blind.

Our 70mm full fascia cassette is available in black, white, satin and anthracite grey to add a little personality to your blind, and also co-ordinate or contrast with your room decor. Why not add a fabric insert for that finishing touch.

Our colour co-ordinating bottom bars incorporate self-centralising patented technology.

Palermo Silver | 70mm Black Cassette