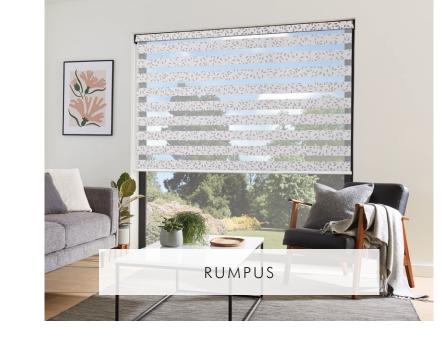

#### — INTERIOR TRENDS —

The Vision<sup>®</sup> fabric collection features beautiful metallic finishes, pretty sheer fabrics, natural wood woven effects and a fashionable selection of muted tones.

STYLE TIP

If you like classical florals as well as modern styling, 'Floreale' combines the best of both! A loose watercolour design in accents of soft blue and charcoal.

Constant of the second of the

11

-ten