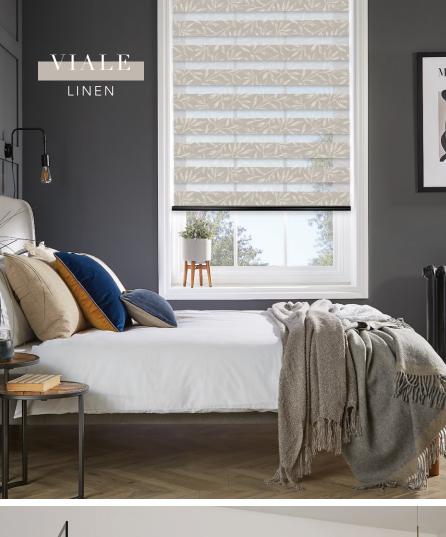

Vision blinds are an innovative window furnishing that feature two layers of translucent and opaque horizontal striped fabric that combine to create a striking modern feel.

The back fabric moves independently of the front layer allowing the stripes to glide past each other creating an open and closed effect. This allows you to control the levels of light and privacy to suit your needs.

Natural and sumptuous tonal textures, subtle metallic shimmers and blockout fabric options make these blinds perfect for any room in the home.

\*Blockout fabric does not create a fully blackout blind, there will be lightstrike at the edge of the blind.