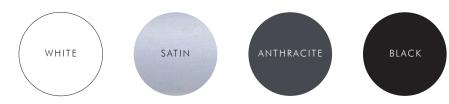

Our 70mm full fascia cassette is available in black, white, satin and anthracite grey to add a little personality to your blind, and also co-ordinate or contrast with your room decor. Why not add a fabric insert for that finishing touch.

#### CASSETTE COLOUR OPTIONS

www.betta-blinds.com.au