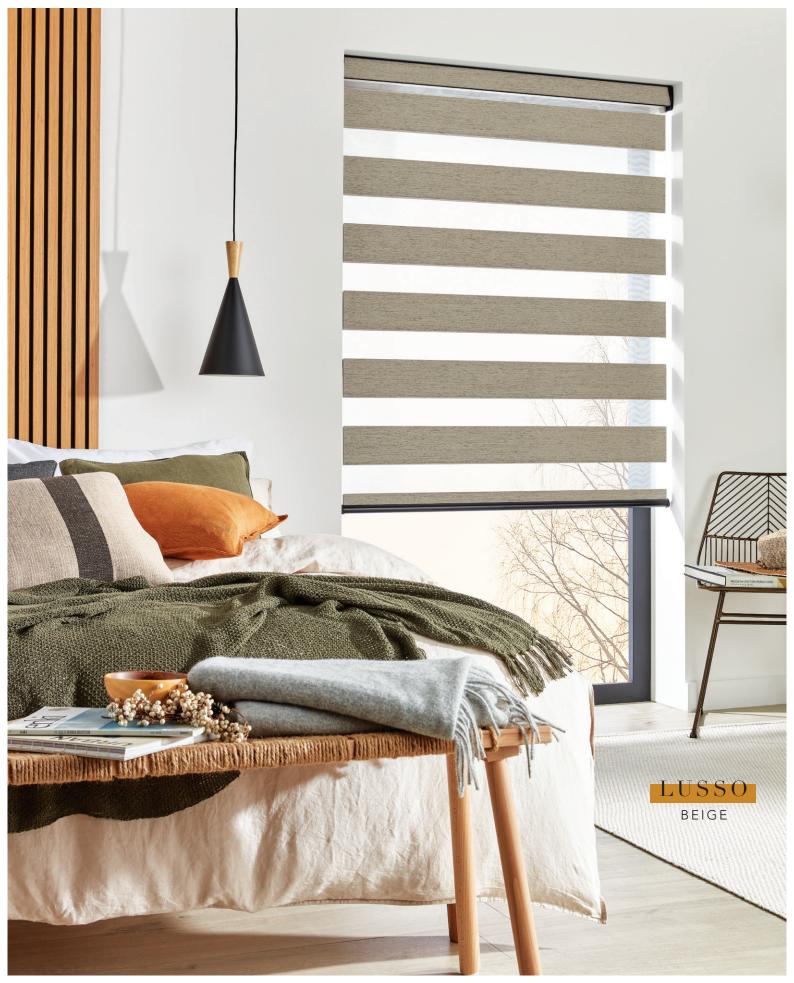

## VISION BLINDS

ULTIMATE CURB APPEAL

Vision blinds combine the ideal balance of privacy and light control with the fashionable, eye-catching trend of bold stripes and colour blocking.

Argento Grey

Easy to operate, a single control is used to slide the opaque and translucent woven stripes past each other. The same operation is used to raise or lower the window blind to any height in the window with ease, in the same way as the classic roller blind.

The front layer moves independently of the back allowing the stripes to glide between each other creating an open and closed effect, with limitless light control.

Sliding the fabric into a closed 'opaque-opaque' position allows full privacy and an impressive block of beautiful fabric at your window, whilst the 'translucent-opaque' position creates a stunning striped statement.