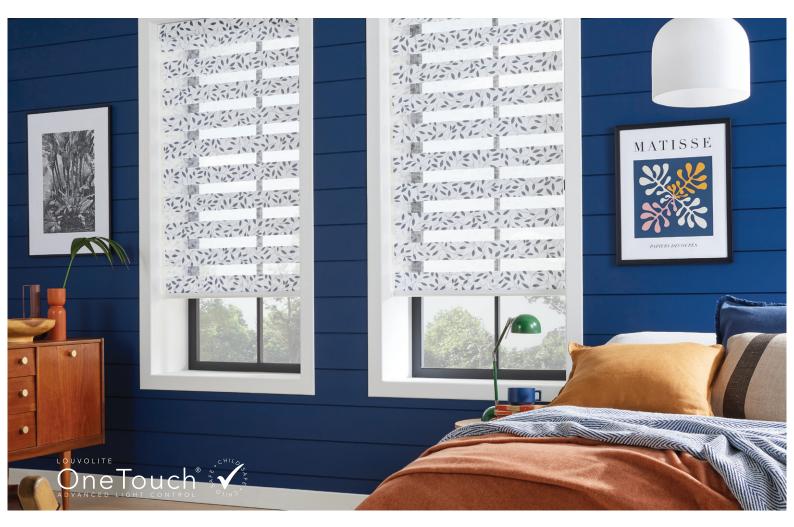

Vision blinds are an innovative window furnishing that feature two layers of translucent and opaque horizontal striped fabric that combine to create a striking modern feel.

The back fabric moves independently of the front layer allowing the stripes to glide past each other creating an open and closed effect. This allows you to control the levels of light and privacy to suit your needs.

## VISION BLINDS

ULTIMATE CURB APPEAL

Vision blinds combine the ideal balance of privacy and light control with the fashionable, eye-catching trend of bold stripes and colour blocking.

Argento Grey

Easy to operate, a single control is used to slide the opaque and translucent woven stripes past each other. The same operation is used to raise or lower the window blind to any height in the window with ease, in the same way as the classic roller blind.

The front layer moves independently of the back allowing the stripes to glide between each other creating an open and closed effect, with limitless light control.

Sliding the fabric into a closed 'opaque-opaque' position allows full privacy and an impressive block of beautiful fabric at your window, whilst the 'translucent-opaque' position creates a stunning striped statement.