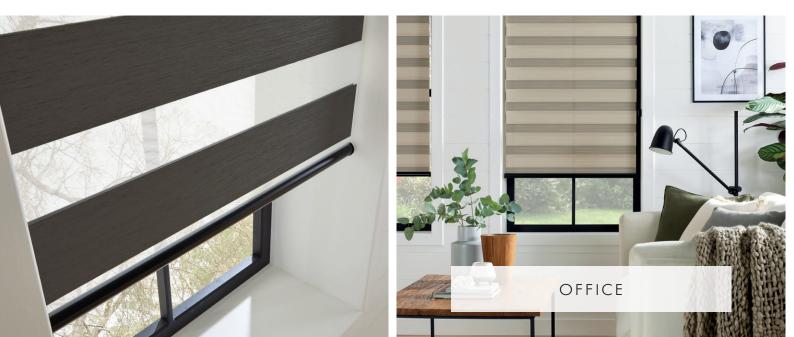

#### ACCESSORIES — A LITTLE BIT OF YOU —

Give your window blinds a stylish enhancement with one of our premium co-ordinating cassettes and matching bottom bars, to add a luxurious finish to your blind.

Our 70mm full fascia cassette is available in black, white, satin and anthracite grey to add a little personality to your blind, and also co-ordinate or contrast with your room decor. Why not add a fabric insert for that finishing touch.

Our colour co-ordinating bottom bars incorporate self-centralising patented technology.

Palermo Silver | 70mm Black Cassette