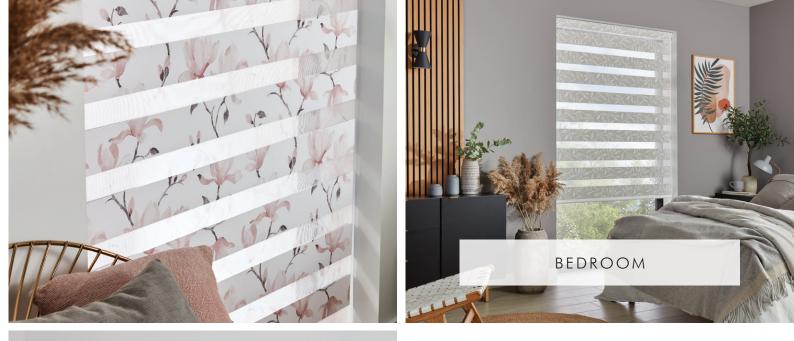

## VISION BLINDS

ULTIMATE CURB APPEAL

Vision blinds combine the ideal balance of privacy and light control with the fashionable, eye-catching trend of bold stripes and colour blocking.

Argento Grey

Easy to operate, a single control is used to slide the opaque and translucent woven stripes past each other. The same operation is used to raise or lower the window blind to any height in the window with ease, in the same way as the classic roller blind.

The front layer moves independently of the back allowing the stripes to glide between each other creating an open and closed effect, with limitless light control.

Sliding the fabric into a closed 'opaque-opaque' position allows full privacy and an impressive block of beautiful fabric at your window, whilst the 'translucent-opaque' position creates a stunning striped statement.