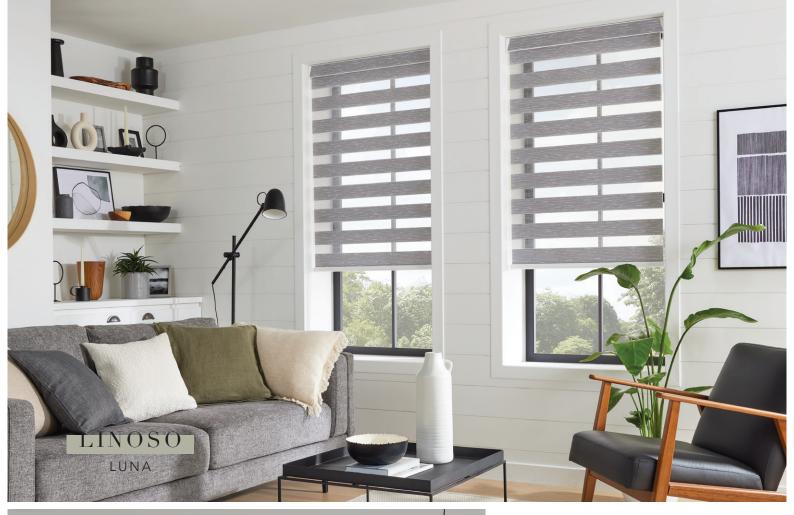

## VISION BLINDS

ULTIMATE CURB APPEAL

Vision blinds combine the ideal balance of privacy and light control with the fashionable, eye-catching trend of bold stripes and colour blocking.

Argento Grey

Easy to operate, a single control is used to slide the opaque and translucent woven stripes past each other. The same operation is used to raise or lower the window blind to any height in the window with ease, in the same way as the classic roller blind.