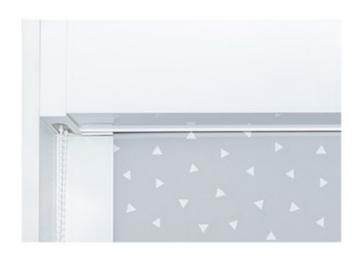

## Linea Pelmets

Linea Style 100mm (with 89mm Fabric insert) Colours: Chrome\*, White, Black and Ivory.

Cassette Pelmets

Cassette Pelmet for Roller Blinds with Optional Side and Bottom Channels. Colours: Black, Clear Anodised, White and Birch White.