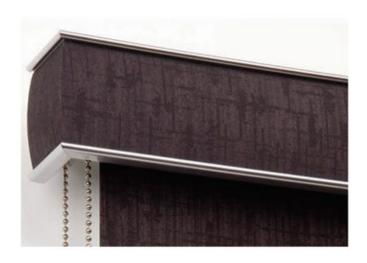

Classic Style Fabric Pelmets

90mm for all blinds excluding Vertical 160mm for all blinds (Recommended for Dual Roller Blinds) perfect match with Flat Bottom Rail with Fabric Insert.