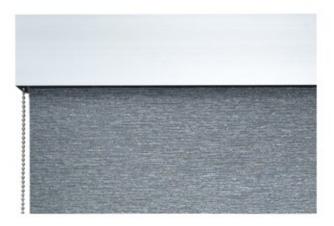

## Vogue 100mm Aluminium Pelmets

Roller and Sheer Vision Blinds - Cassette look with top front fascia. 6 Standard Colours. Also available in Dulux/Duralloy colours.

**Aluminium Pelmets** 

127 Aluminium Pelmet with Fabric insert. Vertical Blinds only. Colour: White.