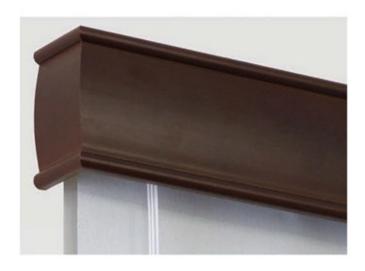

## Plantation Style Woodlook Pelmets

Availible for all blinds excluding Verticals.
Coordinates with plantation style battens in
Romans and Panel Glides.