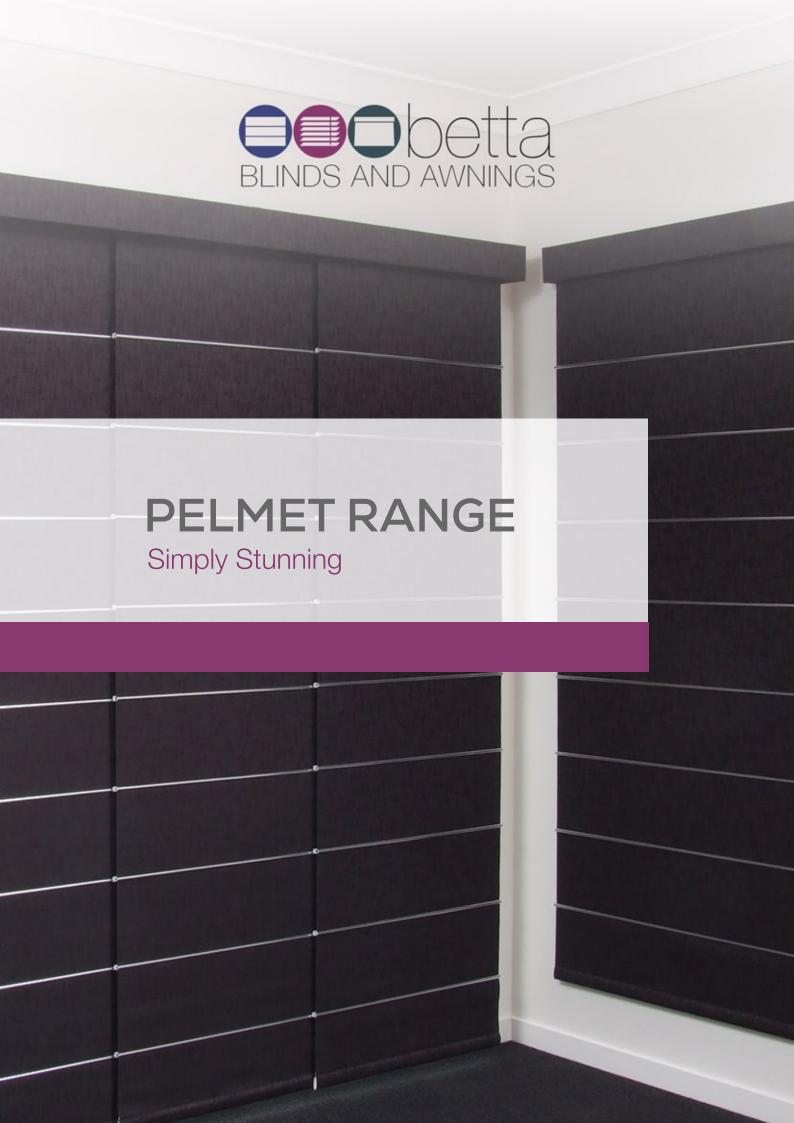

## Vogue 100mm Aluminium Pelmets

Roller and Sheer Vision Blinds - Cassette look with top front fascia. 6 Standard Colours. Also available in Dulux/Duralloy colours.

**Aluminium Pelmets** 

127 Aluminium Pelmet with Fabric insert. Vertical Blinds only. Colour: White.