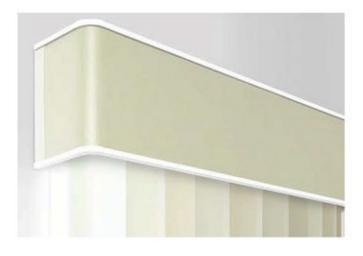

## Linea Pelmets

Linea Style 100mm (with 89mm Fabric insert) Colours: Chrome\*, White, Black and Ivory.

Cassette Pelmets

Cassette Pelmet for Roller Blinds with Optional Side and Bottom Channels. Colours: Black, Clear Anodised, White and Birch White.