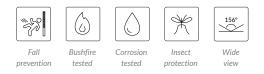

## QUICK REFERENCE:

- Welded no screws or rivets
- Exceeds NCC fall prevention
  requirements
- Maximum transparency
- Maximum airflow
- Insect protection
- Heavy duty aluminium frame
- Architectural grade 304 stainless steel mesh
- More than 300 colours
- Corrosion resistant
- Low maintenance
- 10 year replacement warranty